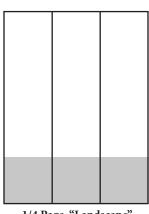

1/4 Page "Landscape" 8"(w) x 2.5"(h) \$125 / issue

1/6 Page 2.56"(w) x 5.1875"(h) \$75 / issue

**Business Card Ad** 3.875"(w) x 2.125"(h) \$50 / issue

The Gunslinger's Gazette is a Quarterly publication that is sent to members in print form as well as a digital copy being available on the CFDA website.