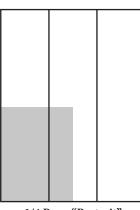

P.O. Box 5

Fernley, NV 89408 Office 775-575-1802 Fax 775-575-5748

1/3 Page "Landscape" 8"(w) x 3.25"(h) \$160 / issue

1/3 Page "Portrait" 2.56"(w) x 10.5"(h) \$160 / issue

1/4 Page "Portrait" 3.875"(w) x 5.125"(h) \$125 / issue